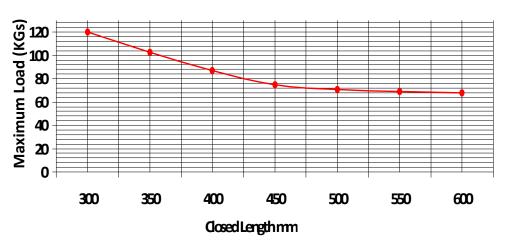

Φ.

Φ

- ALL ALUMINIUM SLIDE
- STANDARD LENGTHS 300mm TO 600mm **IN 50mm INCREMENTS**
- **ROHS COMPLIANT**
- SLIDE WEIGHT: 1.8KGS/METRE PER PAIR NON STANDARD SLIDES ARE AVAILABLE (CUSTOM LENGTHS/EXTENSIONS/FIXING METHODS). STANDARD EXTENSIONS SHOWN ON LOAD GRAPH BELOW.

| CLOSED LENGTH   |                                        | 300  | 350  | 400  | 450  | 500  | 550  | 600  |
|-----------------|----------------------------------------|------|------|------|------|------|------|------|
| EXTENSION       |                                        | 180  | 210  | 280  | 315  | 350  | 385  | 440  |
| CHASSIS<br>BEAM | TOTAL No FIXING HOLES                  | 3    | 3    | 4    | 4    | 5    | 5    | 6    |
|                 | No. OF HOLES ON 100<br>PITCH (y)       | 2    | 2    | 3    | 3    | 4    | 4    | 5    |
|                 | DIMENSION A                            | 63   | 93   | 63   | 98   | 33   | 68   | 23   |
| FRAME<br>BEAM   | TOTAL No FIXING HOLES                  | 5    | 7    | 6    | 8    | 7    | 8    | 8    |
|                 | No OF FIXING HOLES ON<br>100 PITCH (X) | 3    | 4    | 4    | 5    | 5    | 6    | 6    |
|                 | DIMENSION B                            | 87.5 | 37.5 | 87.5 | 37.5 | 87.5 | 37.5 | 87.5 |
|                 | FIXING HOLE DIM C                      | 50   | 25   | 50   | 25   | 50   | 25   | 50   |
|                 | FIXING HOLE DIM D                      | 50   | 50   | 50   | 50   | 50   | 50   | 50   |
|                 | FIXING HOLE DIM E                      | -    | 100  | 100  | 150  | -    | 150  | 150  |

## 152 Slide Load Data