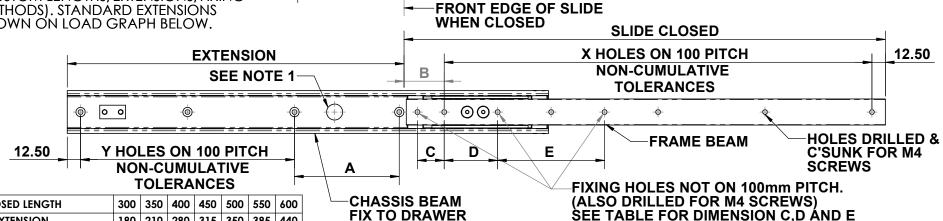

Φ.

Φ

- ALL ALUMINIUM SLIDE
- STANDARD LENGTHS 300mm TO 600mm **IN 50mm INCREMENTS**
- **ROHS COMPLIANT**
- SLIDE WEIGHT: 1.8KGS/METRE PER PAIR NON STANDARD SLIDES ARE AVAILABLE (CUSTOM LENGTHS/EXTENSIONS/FIXING METHODS). STANDARD EXTENSIONS SHOWN ON LOAD GRAPH BELOW.

| CLOSED LENGTH   |                                        | 300  | 350  | 400  | 450  | 500  | 550  | 600  |
|-----------------|----------------------------------------|------|------|------|------|------|------|------|
| EXTENSION       |                                        | 180  | 210  | 280  | 315  | 350  | 385  | 440  |
| CHASSIS<br>BEAM | TOTAL No FIXING HOLES                  | 3    | 3    | 4    | 4    | 5    | 5    | 6    |
|                 | No. OF HOLES ON 100<br>PITCH (y)       | 2    | 2    | 3    | 3    | 4    | 4    | 5    |
|                 | DIMENSION A                            | 63   | 93   | 63   | 98   | 33   | 68   | 23   |
| FRAME<br>BEAM   | TOTAL No FIXING HOLES                  | 5    | 7    | 6    | 8    | 7    | 8    | 8    |
|                 | No OF FIXING HOLES ON<br>100 PITCH (X) | 3    | 4    | 4    | 5    | 5    | 6    | 6    |
|                 | DIMENSION B                            | 87.5 | 37.5 | 87.5 | 37.5 | 87.5 | 37.5 | 87.5 |
|                 | FIXING HOLE DIM C                      | 50   | 25   | 50   | 25   | 50   | 25   | 50   |
|                 | FIXING HOLE DIM D                      | 50   | 50   | 50   | 50   | 50   | 50   | 50   |
|                 | FIXING HOLE DIM E                      | -    | 100  | 100  | 150  | -    | 150  | 150  |

NOTE 1 **Ø15.0 HOLE IN CHASSIS BEAM ALLOWS EASY ACCESS TO FIXING HOLES IN FRAMEWORK BEAM. M4 COUNTERSUNK HEAD SCREWS TO DIN 7991 RECOMMENDED FOR FIXING** 

Widney Manufacturing Limited Plume Street, Aston, Birmingham, B6 7RT England Tel +44 (0 )121 327 5500 Fax +44 (0 )121 328 2466 www.widney.co.uk